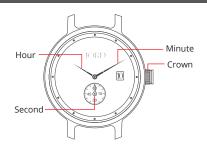

## **HYDE - USER MANUAL**

### PRODUCT BREAKDOWN



### **OPERATING INSTRUCTION**



- 1. Pull the crown to Position 2 to stop/adjust the time.
- 2. Turn the crown until the hour and minute hands are aligned with the correct time.
- 3. Push the crown back to Position 1 to start the time.

### **PROPER STORAGE**







With proper care and maintenance, your wood watch can be worn and enjoyed as long as you care for it properly when not in use.

Wood is susceptible to sudden and extreme changes in temperature and humidity. Putting stress on wood can lead to swelling and cracking. It is important to store your watch properly when not being worn.

Ideal conditions are: Not in direct sunlight 30-60% Humidity 55-85 °F

### WATER RESISTANCE

All Jord timepieces are splash-proof but should not be submerged in water. It should be noted that the wo