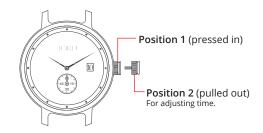

### **OPERATING INSTRUCTION**

- 1. Pull the crown to Position 2 to stop/adjust the time.
- 2. Turn the crown until the hour and minute hands are aligned with the correct time.
- 3. Push the crown back to Position 1 to start the time.