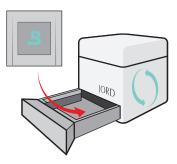

#### **HUMIDOR**

Our innovative and functional red cedar box is created to offer a humidity controlled environment for your wood time-pieces.

To enable the humidor capability, place a humidity control pack in the bottom drawer for ideal moisture control and watch storage.

# BOVEDA HUMIDITY PACK

(Sold in pack of 2)

Purchase at https://www.jord.co/care

Each 2-way humidity pack ensures optimal conditions for the storage of your watch. Fits perfectly in the drawer of your cedar valet watch box.