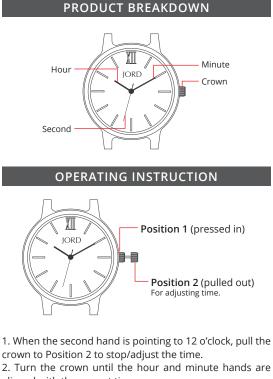

# **FRANKIE II 45MM - USER MANUAL**

aligned with the correct time.

3. Push the crown back to Position 1 to start the time.

With proper care and maintenance, your wood watch can be worn and enjoyed as long as you care for it properly when not in use.