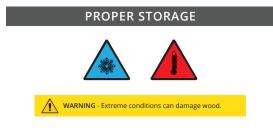

Wood is susceptible to sudden and extreme changes in temperature and humidity. Putting stress on wood can lead to swelling and cracking. It is important to store your watch properly when not being worn.

> Ideal conditions are: Not in direct sunlight 30-60% Humidity 55-85 °F