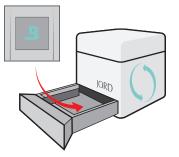

#### HUMIDOR

Our innovative and functional red cedar box is created to offer a humidity controlled environment for your wood time-pieces.

To enable the humidor capability, place a humidity control pack in the bottom drawer for ideal moisture control and watch storage.

Purchase at https://www.jord.co/care/cedar

BOVEDA HUMIDITY PACK (Sold in pack of 2)

Purchase at https://www.jord.co/care

Each 2-way humidity pack ensures optimal conditions for the storage of your watch. Fits perfectly in the drawer of your cedar valet watch box.