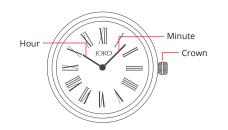

# **CASSIA - USER MANUAL**

## **PRODUCT BREAKDOWN**



#### **OPERATING INSTRUCTION**



1. Pull the crown to Position 2 to stop/adjust the time.

 $\ensuremath{\mathbf{2}}.$  Turn the crown until the hour and minute hands are aligned with the correct time.

3. Push the crown back to Position 1 to start the time.



With proper care and maintenance, your wood watch can be worn and enjoyed as long as you care for it properly when not in use.

Wood is susceptible to sudden and extreme changes in temperature and humidity. Putting stress on wood can lead to swelling and cracking. It is important to store your watch properly when not being worn.

> Ideal conditions are: Not in direct sunlight 30-60% Humidity 55-85 °F

# WATER RESISTANCE

All Jord timepieces are splash-proof but should not be submerged in water. It should be noted that the wood do