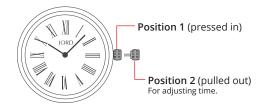

#### **OPERATING INSTRUCTION**

1. Pull the crown to Position 2 to stop/adjust the time.

 $\ensuremath{\mathbf{2}}.$  Turn the crown until the hour and minute hands are aligned with the correct time.

3. Push the crown back to Position 1 to start the time.