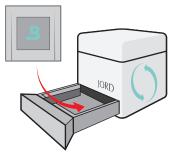

#### HUMIDOR

Our innovative and functional red cedar box is created to offer a humidity controlled environment for your wood time-pieces.

To enable the humidor capability, place a humidity control pack in the bottom drawer for ideal moisture control and watch storage.

Purchase at https://www.jord.co/care/cedar

BOVEDA HUMIDITY PACK (Sold in pack of 2)

Purchase at https://www.jord.co/care

Each 2-way humidity pack ensures optimal conditions for the storage of your watch. Fits perfectly in the drawer of your cedar valet watch box.