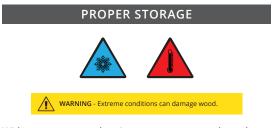

With proper care and maintenance, your wood watch can be worn and enjoyed as long as you care for it properly when not in use.

Wood is susceptible to sudden and extreme changes in temperature and humidity. Putting stress on wood can lead to swelling and cracking. It is important to store your watch properly when not being worn.

> Ideal conditions are: Not in direct sunlight 30-60% Humidity 55-85 °F